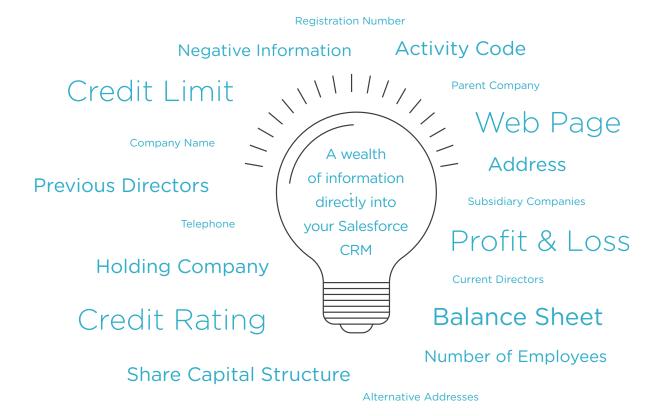

#### A wealth of information

#### The company credit reports include detailed information on:

Within each category, there is a wealth of varied information presented, giving you a full, in-depth insight into companies around the world.