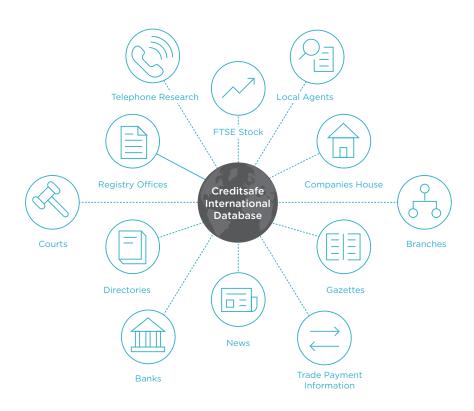

#### Data sources

The information that makes up a company credit report is collected in a number of different ways across our network of local offices and handpicked partners spanning over 100 countries. Where possible, we will always collect information direct from official sources such as the domestic equivalent of Companies House, Federal and Domestic Gazettes and the Courts.