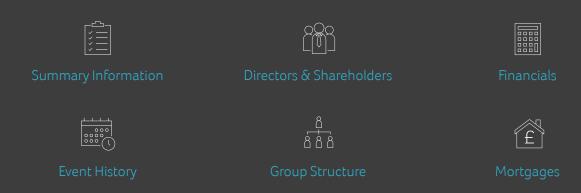

#### The company credit reports include detailed information on:

Within each category, there is a wealth of varied information presented, giving you a full, in-depth insight into companies around the world.

When accessing company information you will be able to view a full company credit report instantly within your Salesforce CRM. This will give you access to information on directors, company credit scores & limits, full financials, complete event history and the company group structure.