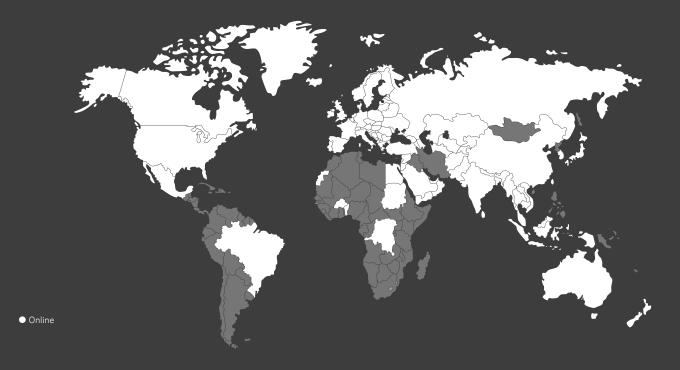

# A global solution

Creditsafe's international database holds information on over 240 million companies spanning over 100 countries. The following map provides details of the countries where Creditsafe can deliver an instant online credit report, directly to your Salesforce CRM.